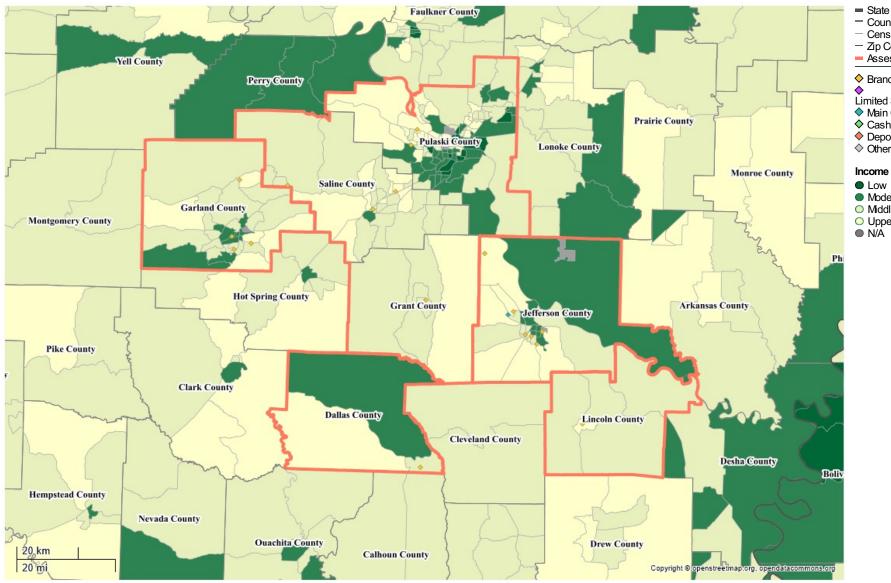

## 2024 Assessment Area Map

## Applied Filters

- Facility Status: (Open)
- CRA Loans: Loan File
- Real Estate Loans Action Taken Date: (1/2/2024 12/30/2024)
- State: (Arkansas)
- County: (Dallas, AR, Garland, AR, Grant, AR, Jefferson, AR, Lincoln, AR, Pulaski, AR, Saline, AR)
- Real Estate Loans: Loan FileYou are included in the HMDA benchmark.
- Area: (Dallas Co., AR Non-MSA, Hot Springs, AR MSA, Little Rock-North Little Rock-Conway, AR MSA, Jefferson Co, AR Non-MSA, Lincoln Co, AR Non-MSA)

© Ncontracts

- County
- Census Tract
- Zip Code
- Assessment Area
- Branch
- Limited Service Branch
- Main Office
- Cash Dispenser
- Deposit ATMor ITM
- ♦ Other

## Income Level

- Low
- Moderate
- Middle
- Upper
- N/A